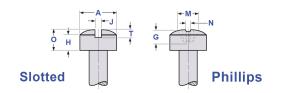

## Fillister Head Machine Screws: Specifications & Dimensions

| Nominal<br>Size | A<br>Head Diameter |      | н              |      | 0            | C    | J             | J    |               | т    |                      | M    |       | N     | Phillips |
|-----------------|--------------------|------|----------------|------|--------------|------|---------------|------|---------------|------|----------------------|------|-------|-------|----------|
|                 |                    |      | Height of Hand |      |              |      | Width of Slot |      | Depth of Slot |      | Dimensions of Recess |      |       |       | Driver   |
|                 |                    |      | Side<br>Height |      | Total Height |      |               |      |               |      | Diameter             |      | Depth | Width | Size     |
|                 | Max                | Min  | Min            | Мах  | Мах          | Min  | Max           | Min  | Max           | Min  | Мах                  | Min  | Max   | Min   |          |
| 0               | .096               | .083 | .043           | .038 | .055         | .047 | .023          | .016 | .025          | .015 | .067                 | .054 | .039  | .013  | 0        |
| 2               | .140               | .124 | .062           | .053 | .083         | .066 | .031          | .023 | .037          | .025 | .104                 | .091 | .059  | .017  | 1        |
| 3               | .161               | .145 | .070           | .061 | .095         | .077 | .035          | .027 | .043          | .030 | .112                 | .099 | .068  | .019  | 1        |
| 4               | .183               | .166 | .079           | .069 | .107         | .088 | .039          | .031 | .048          | .035 | .122                 | .109 | .078  | .019  | 1        |
| 5               | .205               | .187 | .088           | .078 | .120         | .100 | .043          | .035 | .054          | .040 | .143                 | .130 | .067  | .027  | 2        |
| 6               | .226               | .208 | .096           | .086 | .132         | .111 | .048          | .039 | .060          | .045 | .166                 | .153 | .091  | .028  | 2        |
| 8               | .270               | .250 | .113           | .102 | .156         | .133 | .054          | .045 | .071          | .054 | .182                 | .169 | .108  | .030  | 2        |
| 10              | .313               | .292 | .130           | .118 | .180         | .156 | .060          | .050 | .083          | .064 | .199                 | .186 | .124  | .031  | 2        |
| 12              | .357               | .334 | .148           | .134 | .205         | .178 | .067          | .056 | .094          | .074 | .259                 | .246 | .141  | .034  | 3        |
| 1/4             | .414               | .389 | .170           | .155 | .237         | .207 | .075          | .064 | .109          | .087 | .281                 | .268 | .161  | .036  | 3        |
| 5/16            | .518               | .490 | .211           | .194 | .295         | .262 | .084          | .072 | .137          | .110 | .322                 | .309 | .203  | 0.42  | 3        |
| 3/8             | .622               | .590 | .253           | .233 | .355         | .315 | .094          | .081 | .164          | .133 | .389                 | .376 | .233  | 0.65  | 4        |