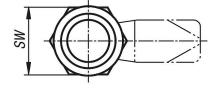

#### **Drawings**

| Order No.   | Actuation       | Н  | SW |
|-------------|-----------------|----|----|
| K1106.40186 | double bit 5 mm | 18 | 27 |
| K1106.20186 | slot            | 18 | 27 |
| K1106.18186 | square 8 mm     | 18 | 27 |