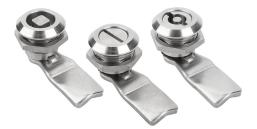

### Item description/product images

### **Drawing reference:**

Actuation:

- a) square 8 mm
- b) slot
- c) double lug 5 mm