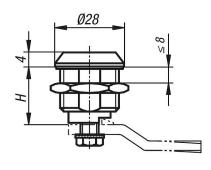

#### **Drawings**

| Order No.   | Actuation       | Н  | SW |
|-------------|-----------------|----|----|
| K1106.40186 | double bit 5 mm | 18 | 27 |
| K1106.20186 | slot            | 18 | 27 |
| K1106.18186 | square 8 mm     | 18 | 27 |