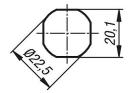

### **Drawing reference:**

Actuation:

- a) square 8 mm
- b) slot
- c) double lug 5 mm