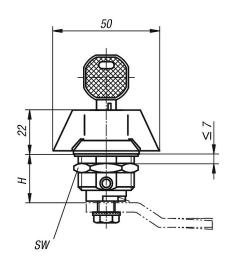

#### **Drawings**

| Order No.  | Actuation        | Н  | SW |
|------------|------------------|----|----|
| K1108.1186 | wing grip        | 18 | 27 |
| K1108.2186 | spindle lockable | 18 | 27 |