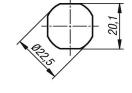

#### **Drawings**

| Order No.  | Actuation        | Н  | SW |
|------------|------------------|----|----|
| K1108.1186 | wing grip        | 18 | 27 |
| K1108.2186 | spindle lockable | 18 | 27 |