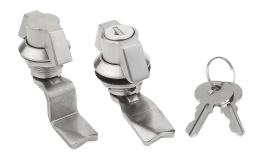

#### Item description/product images

#### Note:

Quarter-turn lock with wing grip. For right or left mounting with 90° closing. The quarter-turn lock can be installed pre-assembled. Supplied with standard stainless-steel nut. The lockable quarter-turn lock is supplied with 2 keys. The key can be removed in both the closed and open position. The cylinder locks have a single-key system i.e. the same key works in all locks (lock type 1333).