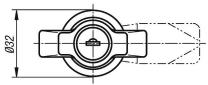

#### **Drawings**

| Order No.  | Actuation        | Н  | SW |
|------------|------------------|----|----|
| K1108.1186 | wing grip        | 18 | 27 |
| K1108.2186 | spindle lockable | 18 | 27 |