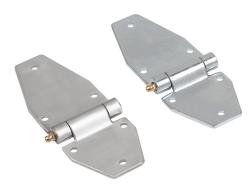

# Strap hinges, steel or stainless steel, style A, long leaf

## Item description/product images

### **Drawing reference:**

- 1) Both rolled ends of long leaf are welded
- 2) grayse nipple
- 3) Fixed pin