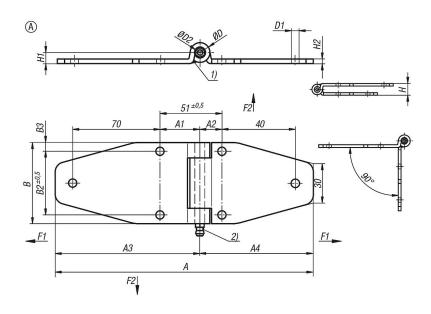

### **Drawing reference:**

- 1) Both rolled ends of long leaf are welded
- 2) grayse nipple
- 3) Fixed pin

## **Drawings**

| Order No.          | style | Style definition | Main<br>material   | Surface finish body |     | A1 | A2 | A3  | A4 | В  | B2 | В3 | F1<br>N | F2<br>N |
|--------------------|-------|------------------|--------------------|---------------------|-----|----|----|-----|----|----|----|----|---------|---------|
| K1347.06701161932  | Α     | -                | stainless steel A2 | matt polished       | 186 | 32 | 19 | 116 | 70 | 65 | 51 | 7  | -       | 2500    |
| K1347.067011619321 | Α     | -                | steel              | electro zinc-plated | 186 | 32 | 19 | 116 | 70 | 65 | 51 | 7  | 7500    | 1300    |

| Order No.          | D    | D1  | D2 | Н  | H1  | H2   |
|--------------------|------|-----|----|----|-----|------|
| K1347.06701161932  | 16   | 6,6 | 8  | 18 | 9   | 3,75 |
| K1347.067011619321 | 16,5 | 6,6 | 8  | 19 | 9,5 | 4    |