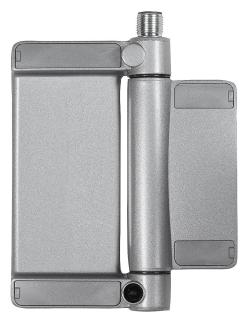

## Security hinge switches, long version, style A

#### Item description/product images

### Description

#### Material:

Housing, die-cast zinc. Housing cover, plastic, self-extinguishing. Hinge bolts, die-cast zinc/steel C45. Contacts, silver-nickel allow.