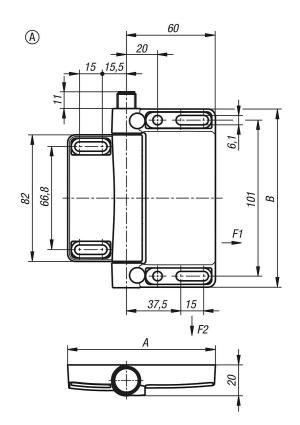

## Drawings

| Order No.       | A  | В   | Default<br>setting | Contacts | Connection<br>type | Connection<br>position | F1<br>N | F2<br>N |
|-----------------|----|-----|--------------------|----------|--------------------|------------------------|---------|---------|
| K1501.981161111 | 98 | 116 | external mounting  | 1C / 20  | connector          | bottom                 | 5000    | 5000    |
| K1501.981161112 | 98 | 116 | external mounting  | 1C / 20  | connector          | top                    | 5000    | 5000    |
| K1501.981162111 | 98 | 116 | universal          | 1C / 20  | connector          | bottom                 | 5000    | 5000    |
| K1501.981162112 | 98 | 116 | universal          | 1C / 20  | connector          | top                    | 5000    | 5000    |