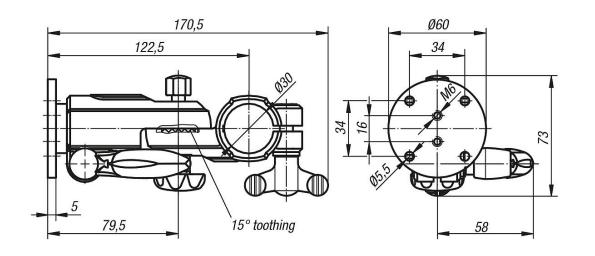

#### Material:

Clamp connector thermoplastic. Flange aluminum.

## Version:

Clamp connector black. Flange bright.

#### Note:

Vibration-resistant, lockable monitor bracket with angle adjustment in  $15^{\circ}$  increments. For monitors / control units up to 25 kg (static). With universal adapter plate. The base support is suitable for attaching to Ø30 mm round tubes.