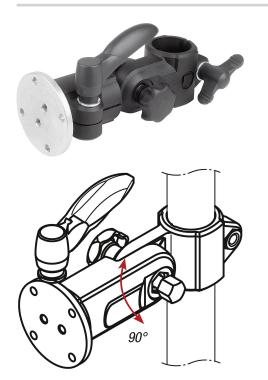

#### Note:

Vibration-resistant, lockable monitor bracket with angle adjustment in  $15^{\circ}$  increments. For monitors / control units up to 25 kg (static). With universal adapter plate. The base support is suitable for attaching to Ø30 mm round tubes.